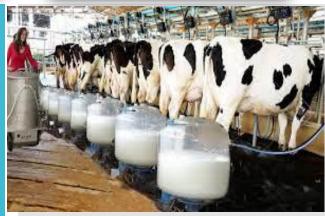

#### Raw Milk Procurement Integration:

Daily around 2500 Farmers are supplying Milk in two shifts in 70 Milk Collection Points.

Maintenance of Price List in different mode – Collection Point wise and Vendor wise.

Raw Milk Inventory and Payable to Raw Milk Farmers are automated through a Solution Component.

# **Dairy Vertical**